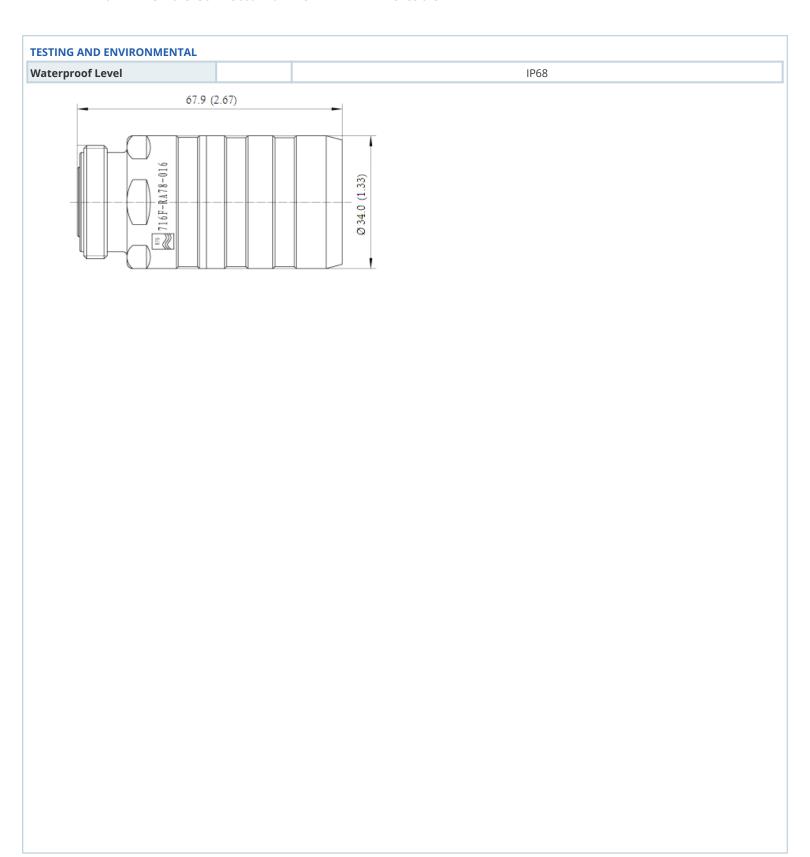

## **Technical features**

| GENERAL SPECIFICATIONS    |         |                                           |
|---------------------------|---------|-------------------------------------------|
| Transmission Line Type    |         | Coaxial Cable                             |
| Cable Size                |         | 7/8                                       |
| Cable Type                |         | Radiating                                 |
| Model Series              |         | all RLF, RLK and RAY78-50A-Series         |
| Connector Interface       |         | 7-16 DIN                                  |
| Connector Type            |         | Straight                                  |
| Sealing Method            |         | Shrinking Sleeve                          |
| Gender                    |         | Female                                    |
| ELECTRICAL SPECIFICATIONS |         |                                           |
| Nominal Impedance, ohms   | Ohm     | 50                                        |
| Maximum Frequency         | GHz     | 3.7                                       |
| MECHANICAL SPECIFICATIONS |         |                                           |
| Length                    | mm (in) | 67.9 (2.67)                               |
| Outer Diameter            | mm (in) | 34 (1.33)                                 |
| Body Material             |         | Brass / Plating: Tri metal                |
| Inner Contact Material    |         | Copper / Plating: Silver                  |
| Inner Contact Attachment  |         | Spring Finger / Plating: silver           |
| Outer Contact Attachment  |         | Spring loop / Plating: silver             |
| ACCESSORIES               |         |                                           |
| Poly Hook Spanner         | mm (in) | PHS 60-90-5 Ø 60-90 (2.3-3.5) Pin 5 (0.2) |