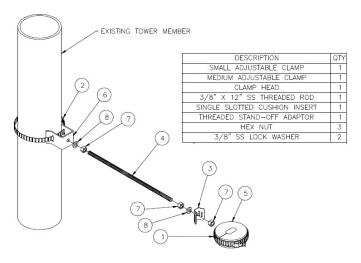

ion, a 12 inch threaded rod, and hardware to attach it to the round member of the tower.

### **FEATURES / BENEFITS**

Secure the twistflex on the tower to avoid vibrating and damaging.



# **Technical features**

#### **STRUCTURE**

| Product Type           | Hanger Assembly                 |
|------------------------|---------------------------------|
| Transmission Line Type | Twistflex                       |
| Cable Size             | WR90 / R100 Twistflex Waveguide |

## **MECHANICAL SPECIFICATIONS**

| Tower Member Diameter | mm (in) | 102 - 127 (4 - 5 ) |
|-----------------------|---------|--------------------|
| Material              |         | Stainless Steel    |
| Thread                | mm (in) | 3/8"               |
| Length                | mm (in) | 305 (12)           |



Twistflex Hanger Assembly Drawing and Parts List

### **External Document Links**

Notes

916705 REV: A REV DATE: 05 Oct 2023 www.rfstechnologies.com