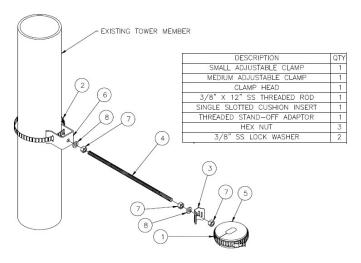

ion, a 12 inch threaded rod, and hardware to attach it to the round member of the tower.

### **FEATURES / BENEFITS**

Secure the twistflex on the tower to avoid vibrating and damaging.



# **Technical features**

#### **STRUCTURE**

| Product Type           | Hanger Assembly                 |
|------------------------|---------------------------------|
| Transmission Line Type | Twistflex                       |
| Cable Size             | WR112 / R84 Twistflex Waveguide |

## **MECHANICAL SPECIFICATIONS**

| Tower Member Diameter | mm (in) | 102 - 127 (4 - 5 ) |
|-----------------------|---------|--------------------|
| Material              |         | Stainless Steel    |
| Thread                | mm (in) | 3/8"               |
| Length                | mm (in) | 305 (12)           |



Twistflex Hanger Assembly Drawing and Parts List

### **External Document Links**

Notes

www.rfstechnologies.com 916932 REV: P2 REV DATE: 05 Oct 2023