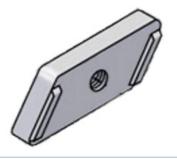

Clamping plate with M8 thread made of aluminium for fixation onto Anchor Bar A7 profile FEATURES / BENEFITS

Lateral lugs for easy handling during installation

| External Document Links             |         | Notes                                                    |
|-------------------------------------|---------|----------------------------------------------------------|
| Technical features                  |         |                                                          |
| GENERAL SPECIFICATIONS              |         |                                                          |
| Product Line                        |         | Coaxial Cable Accessories<br>Radiating Cable Accessories |
| Product Type                        |         | Hanger                                                   |
| Hanger Type                         |         | Clamping plate for anchor bar                            |
| Installation Hardware Type          |         | Anchor bar with slotwidth 18 to 22 mm (0.7 to 0.9 inch)  |
| Cable Type                          |         | Coaxial Foam Dielectric<br>Radiating Cable               |
| MECHANICAL SPECIFICATIONS           |         |                                                          |
| Number of Cable / Waveguide<br>Runs |         | 1                                                        |
| Material                            |         | Aluminium                                                |
| TEMPERATURE SPECIFICATIONS          |         |                                                          |
| Installation Temperature            | °C (°F) | -50 to 85 (-58 to 185 )                                  |
| Operation Temperature               | °C (°F) | -50 to 85 (-58 to 185 )                                  |
| Storage Temperature                 | °C (°F) | -50 to 85 (-58 to 185 )                                  |
| PACKAGING INFORMATION               |         |                                                          |
| Package Quantity                    |         | 1                                                        |
| Weight per piece                    | kg (lb) | 0.012 (0.026)                                            |
|                                     |         |                                                          |