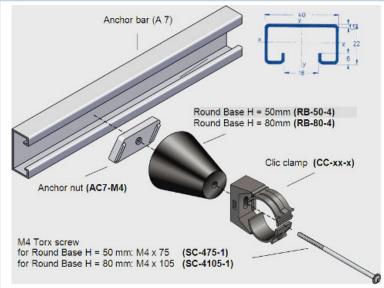

## AC Mounting hardware for Anchor Bar A7 profile

Installation example

AC7-M8 REV : A REV DATE : 04 Apr 2013 www.rfstechnologies.com