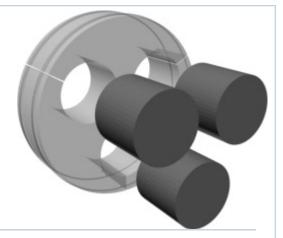

## FEATURES / BENEFITS

Cushion plug for unused holes in a boot entry. The plug is removable and allows a future expansion.

External Document Links

Notes