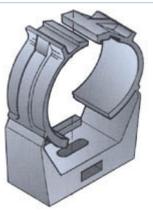

Clic Clamp for RADIAFLEX RE60, Polyamide, Grey, Halogen Free, Fire Class UL94HB

## **FEATURES / BENEFITS**

Safe and efficient installation of RADIAFLEX<sup>®</sup> cable with clic-clamps. Simple mounting by using wall plugs and screws. Simply push in by hand, clamp will grip and lock by applying slight pressure.