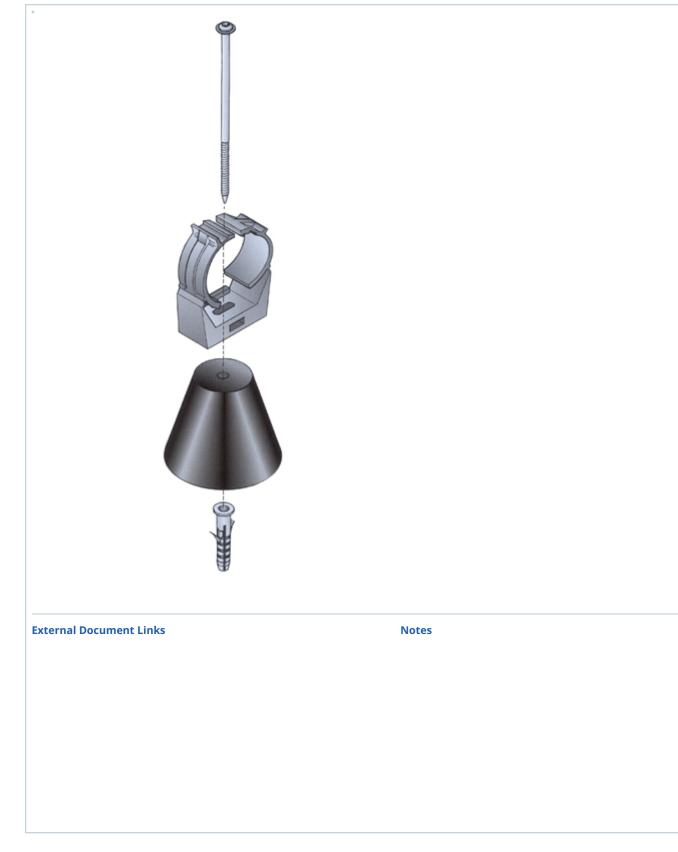

## **FEATURES / BENEFITS**

Safe and efficient installation of RADIAFLEX<sup>®</sup> cable with clic-clamps. Simple mounting by using wall plugs and screws. Simply push in by hand, clamp will grip and lock by applying slight pressure.

PRODUCT DATASHEET **CC-RE60-4** Clic clamp for RADIAFLEX<sup>®</sup> RE60

REV : A