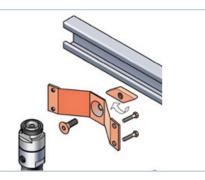

Connector grounding kit for UCF/LCFS114 connectors

## FEATURES / BENEFITS

These connector grounding kit provide direct connector grounding for instance an anchor bar. The assembly or disassembly is quick and easy while providing mechanical fixture and reliable ground path at the same time. All components are made of Stainless steel.