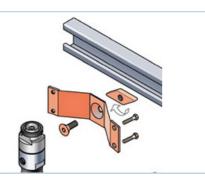

Connector grounding kit for LCF12 and SCF12 connectors FEATURES / BENEFITS

These connector grounding kit provide direct connector grounding for instance an anchor bar. The assembly or disassembly is quick and easy while providing mechanical fixture and reliable ground path at the same time. All components are made of Stainless steel.

## **STRUCTURE**

| Product Line                        | Coaxial Cable Accessories |
|-------------------------------------|---------------------------|
| Type of Grounding Kit               | Connector grounding kit   |
| Transmission Line Type              | LCF12, HCA12-50, SCF12    |
| Cable Type                          | Coaxial Foam Dielectric   |
| Cable Size                          | 1/2"                      |
| Number of Cable / Waveguide<br>Runs | 1                         |
| Material                            | Stainless Steel           |