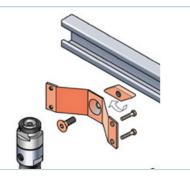

Connector grounding kit for LCF158 connectors

#### FEATURES / BENEFITS

These connector grounding kit provide direct connector grounding for instance an anchor bar. The assembly or disassembly is quick and easy while providing mechanical fixture and reliable ground path at the same time. All components are made of Stainless steel.