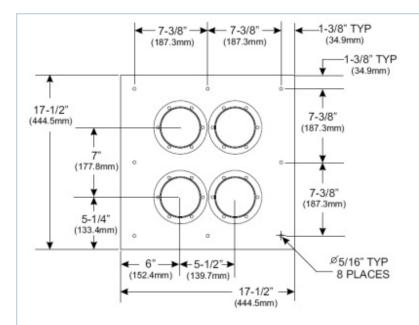

## STRUCTURE

| Product Line               |         | Elliptical Waveguide Accessories  | Coaxial Cable Accessories |
|----------------------------|---------|-----------------------------------|---------------------------|
| Product Type               |         | Wall/Roof Feed-Through System     |                           |
| Feed-Through Component     |         | Aluminum Feed-Through Entry Panel |                           |
| Coaxial Cable Type         |         | Air Dielectric                    | Foam Dielectric           |
| Configuration              |         | 2 x 2                             |                           |
| MECHANICAL SPECIFICATIONS  |         |                                   |                           |
| Feed-Through Holes         |         | 4                                 |                           |
| Feed-Through Hole Diameter | mm (in) | 102 (4)                           |                           |
| Color                      |         | Grey                              |                           |
| Material                   |         | Aluminium                         |                           |
| PACKAGING INFORMATION      |         |                                   |                           |
| Package Quantity           |         | 1                                 |                           |

FTP4-2X2

REV DATE : 02 Apr 2014

Feed through entry panel, 102mm (4"), 4 holes, 2x2

FTP4-2X2

REV : D

REV DATE : 02 Apr 2014