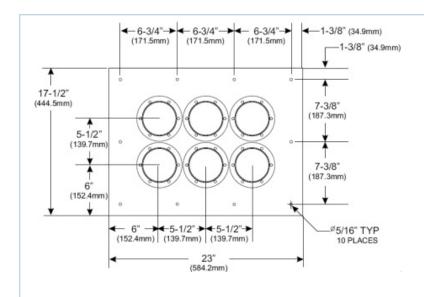

Feed through entry panel, 102mm (4"), 6 holes, 2x3

Aluminum feed through entry panels enable transmission line runs to enter buildings and shelters. These rugged panels guide the transmission line at the entry point and prevent moisture from entering the building. Each panel features 102mm (4"") openings to accept boot assemblies. Feed through panels are offered with a broad selection of hole patterns and plate sizes to match your exact application. These entries can be used in both interior and exterior wall applications to create a neat and clean installation. Each panel includes a set of wall attachment hardware, including stainless steel screws, finishing washers and plastic anchors and is powder coated to ensure long term integrity and provide appealing aesthetics. Protection caps for all unused openings are also included. These caps are only dust protection offered. For water proofing suitable additional measures, e.g. tape wrap. Boot assemblies are purchased separately to accommodate specific transmission line requirements.

## **STRUCTURE**

| Product Line                              |         | Elliptical Waveguide Accessories  | Coaxial Cable Accessories |
|-------------------------------------------|---------|-----------------------------------|---------------------------|
| Product Type                              |         | Wall/Roof Feed-Through System     |                           |
| Feed-Through Component                    |         | Aluminum Feed-Through Entry Panel |                           |
| Coaxial Cable Type                        |         | Air Dielectric                    | Foam Dielectric           |
| Configuration                             |         | 2 x 3                             |                           |
| MECHANICAL SPECIFICATIONS                 |         |                                   |                           |
| Feed-Through Holes                        |         | 6                                 |                           |
| Feed-Through Hole Diameter                | mm (in) | 102 (4)                           |                           |
| Color                                     |         | Grey                              |                           |
| Material                                  |         | Aluminium                         |                           |
| PACKAGING INFORMATION                     |         |                                   |                           |
| Package Quantity                          |         | 1                                 |                           |
| Weight per piece                          | kg (lb) | 2.3 (4.95)                        |                           |
| Box Dimensions (Bulk Shipping), L x W x H | mm (in) | 610 x 457 x 51 (24 x 18 x 2)      |                           |