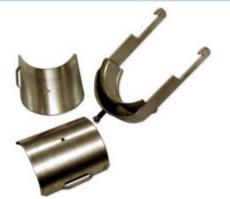

Hangers for the installation of Air Dielectric Cable<sup>®</sup> cables on different supporting profiles. Cable Clamp and Extended Counterbed hot-galvanized steel Screw: stainless steel.

**FEATURES / BENEFITS** 

picture shows the 1L4 version for illustration purpose only

PRODUCT DATASHEET HCH-158-1C Cable hanger for Air Dielectric Cable

**External Document Links** 

Notes

Hangers for anchor bar 18-22 mm (0.71-0.87")