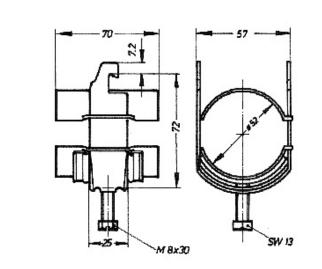

## **Technical features**

|         | Coaxial Cable Accessories                                                                              |
|---------|--------------------------------------------------------------------------------------------------------|
|         | Coaxial Cable Accessories                                                                              |
|         |                                                                                                        |
|         | Hanger                                                                                                 |
|         | Anchor bar 18-22mm (0.71-0.87")                                                                        |
|         | HCA158                                                                                                 |
|         | Air Dielectric<br>Coaxial Foam Dielectric                                                              |
|         |                                                                                                        |
|         | 1-5/8                                                                                                  |
|         | Cable Clamp : hot-dip galvanized<br>Extended Counterbed : hot-dip galvanized<br>Screw: Stainless steel |
| m (ft)  | 0.8 / 1.2 (2.75 / 4)                                                                                   |
|         |                                                                                                        |
| °C (°F) | -50 to 85 (-58 to 185 )                                                                                |
| °C (°F) | -50 to 85 (-58 to 185 )                                                                                |
|         |                                                                                                        |
|         | 1                                                                                                      |
| kg (lb) | 0.18 (0.4)                                                                                             |
|         | °C (°F)<br>°C (°F)                                                                                     |