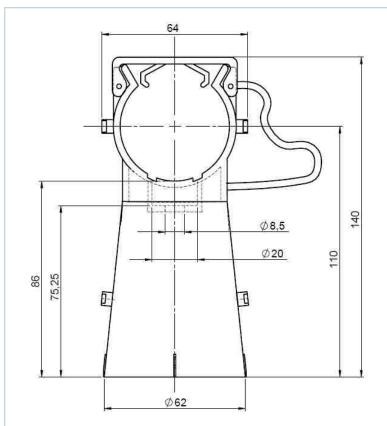

## Technical features

**External Document Links** 

| GENERAL SPECIFICATIONS    |                             |  |  |  |  |  |
|---------------------------|-----------------------------|--|--|--|--|--|
| Product Line              | Radiating Cable Accessories |  |  |  |  |  |
| Product Type              | Hanger                      |  |  |  |  |  |
| Hanger Type               | Heavy duty clamp            |  |  |  |  |  |
| Transmission Line Type    | RLV<br>RLF<br>RLK<br>RAY    |  |  |  |  |  |
| Cable Type                | Radiating Cable             |  |  |  |  |  |
| Color                     | Black                       |  |  |  |  |  |
| MECHANICAL SPECIFICATIONS |                             |  |  |  |  |  |
| Cable Size                | 1-5/8                       |  |  |  |  |  |
| Material                  | Polyamide                   |  |  |  |  |  |
| TESTING AND ENVIRONMENTAL |                             |  |  |  |  |  |
| Fire Class                | UL94 HB                     |  |  |  |  |  |
| PACKAGING INFORMATION     |                             |  |  |  |  |  |
| Package Quantity          | 1                           |  |  |  |  |  |