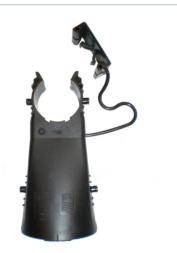

PRODUCT DATASHEET HDC-158-110-01 Heavy duty clamp for RADIAFLEX® 1-5/8"

Train and metro tunnels are usually narrowly shaped leaving only little space between the cross section of the tunnel and the volume filled by the train. Depending on the speed of the train, those turbulences create forces onto the cable, which the installation material has to withstand. For speeds above 140 km/h (86 mph) up to 350 km/h (218 mph) or even more it is recommended to use the heavy duty clamp HDC which is available for the cable sizes of 1-1/4"" and 1-5/8"" of all RADIAFLEX® cable with copper foil as outer conductor. The heavy duty clamp already includes the fastening mechanic for the radiating cable. Optionally, the clamp is equipped with four ports to carry additional clic clamps. Clic-clamps could be mounted for installation of fiber optic backbone cables. Suitable types are CC-12-1 and CC-78-1. They can directly be mounted without any tools and further accessories.

## FEATURES / BENEFITS

For train speeds of up to 300 km/h (185 mph), polyamide black, fire class UL 94HB, halogen free

picture shows HDC-114