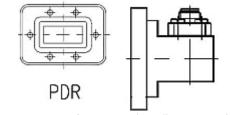

## Waveguide to N Female Coax Adapter PDR140

N-Adapter to PDR140, female gasket and screw kit enclosure

Coax transition for R120 and smaller waveguides

## **Technical features**

|                           | Waveguide to Type N Female Coax Adapter |
|---------------------------|-----------------------------------------|
|                           | R140 (WR62)                             |
|                           | N-female                                |
|                           | PDR140                                  |
|                           | Brass un-plated                         |
| ELECTRICAL SPECIFICATIONS |                                         |
| GHz                       | 11.9 - 18                               |
| dB (VSWR)                 | 19.1 (1.25)                             |
| MATERIAL                  |                                         |
|                           | Brass                                   |
|                           | Black                                   |
| PACKAGING INFORMATION     |                                         |
|                           | -                                       |