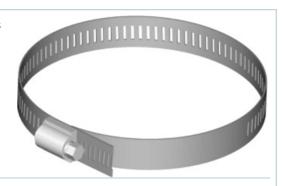

Used to fasten hangers to round members. Adapter kit consists of ten stainless steel hose clamps with screwdriver adjustment.

FEATURES / BENEFITS