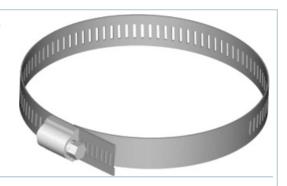

Used to fasten hangers to round members. Adapter kit consists of ten stainless steel hose clamps with screwdriver adjustment.

FEATURES / BENEFITS

## **MECHANICAL SPECIFICATIONS**

| Tower Member Diameter | mm (in) | 127 - 152 (5 - 6 ) |
|-----------------------|---------|--------------------|
| Material              |         | Stainless Steel    |