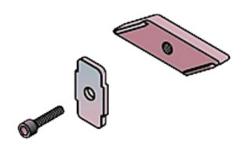

RSB clamping plate for anchor bar including reiforcement plate and screw

The set consists of a clamping plate made of aluminium, a stainless steel reinforcement plate and a M6 stainless steel socket head screw.

## **MECHANICAL SPECIFICATIONS**

| Number of Cable / Waveguide<br>Runs | 1                                                                                           |  |
|-------------------------------------|---------------------------------------------------------------------------------------------|--|
| Material                            | Clamping plate: Aluminium<br>Reinforcement plate: Stainless steel<br>Screw: Stainless steel |  |