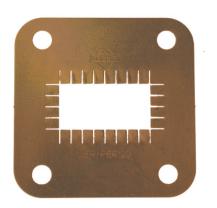

### Contact Shim for PBR84

### FEATURES / BENEFITS

Waveguide installation

- The shim offers pressure tightness between two gasket sealed flanges
- The shim offers maximum possible RF contact.

### **STRUCTURE**

| Type of Rectangular Waveguide Component | Contact Shim |
|-----------------------------------------|--------------|
| Waveguide Size IEC (EIA)                | R84 (WR112)  |
| Flange                                  | UBR84        |
| Flange Finish                           | un-plated    |
| Package Quantity                        | 1            |