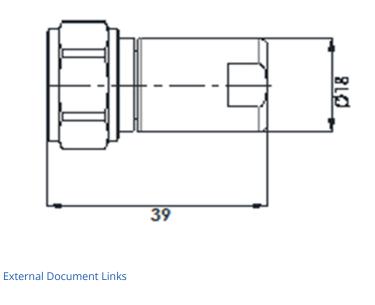

## **Technical features**

| GENERAL SPECIFICATIONS      |         |                        |
|-----------------------------|---------|------------------------|
| Product Type                |         | Load                   |
| Techn. Application          |         | Indoor                 |
| ELECTRICAL SPECIFICATIONS   |         |                        |
| Frequency Range             | MHz     | DC-3.800               |
| Impedance                   | Ohm     | 50                     |
| Max. VSWR / Return Loss, dB | VSWR/dB | /19                    |
| Total Input Power           | W       | 2                      |
| MECHANICAL SPECIFICATIONS   |         |                        |
| Input Connector Type        |         | 4.3-10 male            |
| Diameter                    | mm (in) | 18 (0.71)              |
| Length                      | mm (in) | 39 (1.53)              |
| TEMPERATURE SPECIFICATIONS  |         |                        |
| Temperature Range           | °C (°F) | -25 to 65 (-13 to 149) |
| Environmental Class         |         | Indoor                 |