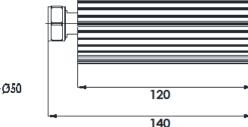

PRODUCT DATASHEET **TER-43-3800-30W** Load, 4.3-10 male, 30 Watt

The TER Series are coaxial loads which operate from DC up to 3.8 GHz. The products are ideally suited for termination of unused ports in distributed antenna systems or in RADIAFLEX® radiating cables systems. NO IMAGE FEATURES / BENEFITS AVAILABLE Ideal for all kind of DAS applications • Finned termination for optimized heat disspation · Low VSWR **Technical features GENERAL SPECIFICATIONS Product Type** Load **Techn. Application** Indoor **ELECTRICAL SPECIFICATIONS Frequency Range** MHz DC-3.800 Impedance Ohm 50 VSWR/dB Max. VSWR / Return Loss, dB /19 **Total Input Power** W 30 **MECHANICAL SPECIFICATIONS** Input Connector Type 4.3-10 male Diameter mm (in) 50 (1.97) Length mm (in) 140 (5.5) **TEMPERATURE SPECIFICATIONS Temperature Range** °C (°F) -25 to 65 (-13 to 149) **Environmental Class** Indoor Ø25