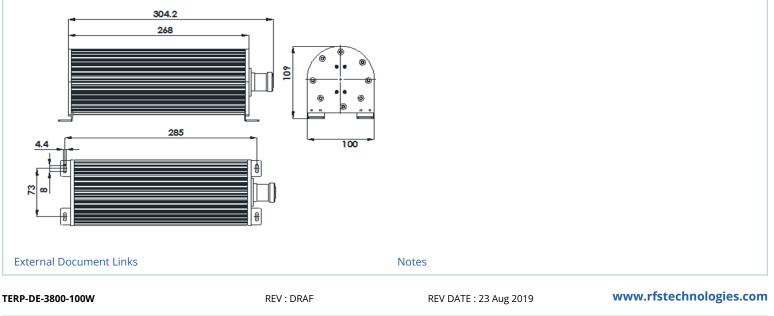

## **Technical features**

| GENERAL SPECIFICATIONS      |         |                     |
|-----------------------------|---------|---------------------|
| Product Type                |         | Load                |
| Techn. Application          |         | Indoor              |
| ELECTRICAL SPECIFICATIONS   |         |                     |
| Frequency Range             | MHz     | 698 - 3800          |
| Impedance                   | Ohm     | 50                  |
| Intermodulation (IM3)       |         | -160dBc @ 2 x 43dBm |
| Max. VSWR / Return Loss, dB | VSWR/dB | /19                 |
| Total Input Power           | W       | 100                 |
| MECHANICAL SPECIFICATIONS   |         |                     |
| Input Connector Type        |         | 7/16 female         |
| Height                      | mm (in) | 109 (4.29)          |
| Width                       | mm (in) | 100 (3.94)          |
| Length                      | mm (in) | 304.2 (11.98)       |
| TEMPERATURE SPECIFICATIONS  |         |                     |

| Temperature Range   | °C (°F) | -25 to 65 (-13 to 149) |
|---------------------|---------|------------------------|
| Environmental Class |         | Indoor                 |

All values nominal unless tolerances provided; information contained in the present datasheet is subject to confirmation at time of ordering