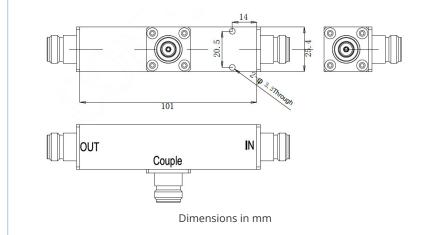

PRODUCT DATASHEET **TPS30E-350/2700** Unequal Divider/Tapper

| RFS TPS* series of Tappers unevenly split high power cellular signals in fixed ratios from 30:1 to 2:1<br>with minimal reflections or loss over the wireless bands in the range 350 - 2700 MHz.<br>The innovative asymmetric design ensures an excellent input VSWR and coupling flatness across<br>the band. The lightweight design allows easy attachment to a wall.<br>Designed with only a few solder joints and an air dielectric, loss is minimized and reliability<br>enhanced.<br>FEATURES / BENEFITS<br>• Splits in ratio 30:1<br>• Small size and weight<br>• 200 Watt average power rating<br>• Minimal RF insertion loss<br>• High reliability<br>• N-female connectors<br>• Low PIM |          |                           |         |                        |           |           |                      |                         |  |
|--------------------------------------------------------------------------------------------------------------------------------------------------------------------------------------------------------------------------------------------------------------------------------------------------------------------------------------------------------------------------------------------------------------------------------------------------------------------------------------------------------------------------------------------------------------------------------------------------------------------------------------------------------------------------------------------------|----------|---------------------------|---------|------------------------|-----------|-----------|----------------------|-------------------------|--|
| Technical features                                                                                                                                                                                                                                                                                                                                                                                                                                                                                                                                                                                                                                                                               |          |                           |         |                        |           |           |                      |                         |  |
| STRUCTURE                                                                                                                                                                                                                                                                                                                                                                                                                                                                                                                                                                                                                                                                                        |          |                           |         |                        |           |           |                      |                         |  |
| Product Type                                                                                                                                                                                                                                                                                                                                                                                                                                                                                                                                                                                                                                                                                     |          |                           |         | Unequal Divider/Tapper |           |           |                      |                         |  |
| Techn. Application                                                                                                                                                                                                                                                                                                                                                                                                                                                                                                                                                                                                                                                                               |          |                           |         |                        | Indoor    |           |                      |                         |  |
| Number of Input Ports                                                                                                                                                                                                                                                                                                                                                                                                                                                                                                                                                                                                                                                                            |          |                           |         |                        | 1         |           |                      |                         |  |
| Number of Output Ports 2   ELECTRICAL SPECIFICATIONS                                                                                                                                                                                                                                                                                                                                                                                                                                                                                                                                                                                                                                             |          |                           |         |                        |           |           |                      |                         |  |
|                                                                                                                                                                                                                                                                                                                                                                                                                                                                                                                                                                                                                                                                                                  | FICATION | 3                         |         |                        | _         |           |                      |                         |  |
| Frequency<br>Range                                                                                                                                                                                                                                                                                                                                                                                                                                                                                                                                                                                                                                                                               | MHz      | 350 - 960<br>1710 - 2700  |         |                        |           |           |                      |                         |  |
| Connector Type                                                                                                                                                                                                                                                                                                                                                                                                                                                                                                                                                                                                                                                                                   |          | N female                  |         |                        |           |           |                      |                         |  |
| Max. VSWR /<br>Return Loss                                                                                                                                                                                                                                                                                                                                                                                                                                                                                                                                                                                                                                                                       | VSWR/dB  | 1.30/17.7 (1.3)           |         | .3)                    |           |           |                      |                         |  |
| Insertion Loss<br>max.                                                                                                                                                                                                                                                                                                                                                                                                                                                                                                                                                                                                                                                                           | dB       | 0.1                       |         |                        |           |           |                      |                         |  |
| Coupling Value                                                                                                                                                                                                                                                                                                                                                                                                                                                                                                                                                                                                                                                                                   | dB       | 15.1                      |         |                        |           |           |                      |                         |  |
| Coupling<br>Flatness max.                                                                                                                                                                                                                                                                                                                                                                                                                                                                                                                                                                                                                                                                        | dB       | ±2.0                      |         |                        |           |           |                      |                         |  |
| Intermodulation<br>(IM3)                                                                                                                                                                                                                                                                                                                                                                                                                                                                                                                                                                                                                                                                         |          | 150 dBc with 2x20 W tones |         |                        |           |           |                      |                         |  |
| Impedance<br>Input Power (Splitter mode) avg.<br>TEMPERATURE SPECIFICATIONS                                                                                                                                                                                                                                                                                                                                                                                                                                                                                                                                                                                                                      |          |                           |         |                        | Ohm<br>W  | 50<br>200 |                      |                         |  |
|                                                                                                                                                                                                                                                                                                                                                                                                                                                                                                                                                                                                                                                                                                  |          |                           | °C (°F) |                        |           |           | -10 to +55 (14 to +1 | 31)                     |  |
| Temperature Range °C (°F) -10 to +55 (14 to +131)   MECHANICAL SPECIFICATIONS                                                                                                                                                                                                                                                                                                                                                                                                                                                                                                                                                                                                                    |          |                           |         |                        |           |           |                      |                         |  |
| Height                                                                                                                                                                                                                                                                                                                                                                                                                                                                                                                                                                                                                                                                                           |          |                           | mm (in) |                        |           |           | 101 (3.98)           |                         |  |
| Width                                                                                                                                                                                                                                                                                                                                                                                                                                                                                                                                                                                                                                                                                            |          |                           | mm (in) | 25 (0.98)              |           |           |                      |                         |  |
| Length                                                                                                                                                                                                                                                                                                                                                                                                                                                                                                                                                                                                                                                                                           |          |                           | mm (in) |                        | 25 (0.98) |           |                      |                         |  |
| TESTING AND ENV                                                                                                                                                                                                                                                                                                                                                                                                                                                                                                                                                                                                                                                                                  | /IRONMEN | NTAL                      |         |                        |           |           | - ()                 |                         |  |
| Environmental Class                                                                                                                                                                                                                                                                                                                                                                                                                                                                                                                                                                                                                                                                              |          |                           |         |                        |           |           | IP65                 |                         |  |
| PS30E-350/2700                                                                                                                                                                                                                                                                                                                                                                                                                                                                                                                                                                                                                                                                                   |          |                           |         | REV : A                |           | REV       | 2 DATE : 26 May 2016 | www.rfstechnologies.com |  |