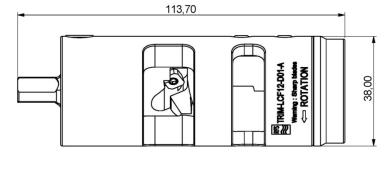

• Battery drill drive compatible

Increased preparation speed

TRIM-LCF12-D01-A

| xternal Document Links | Notes |
|------------------------|-------|
| xternal Document Links | Note  |

#### **MECHANICAL SPECIFICATIONS**

| Material |         | Aluminium |
|----------|---------|-----------|
| Diameter | mm (in) | 38 (1.5)  |
|          |         |           |