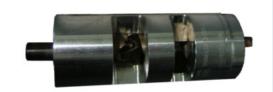

# Automated trimming tool, LCF 12 OMNI FIT Premium, Trim Series D01

Special trimming tool makes the OMNI FIT Premium D01 connector attachment easier. No further tools are required to prepare the cable for the connector attachment. This is due to the unique design of the trimming tool, which combines all necessary functions in one compact tool. It can be used for CELLFLEX® LCF12-50 foam dielectric cables.

#### FEATURES / BENEFITS

Precision cable preparation tool
 Always exact and repeatable trimming dimensions

• Intuitive use of tool

Easy and precise preparation of cables for connector installation

Long-lasting cutting blades
 Low maintenance costs

• Battery drill drive compatible

Increased preparation speed

TRIM-LCF12-D01-A

| xternal Document Links | Notes |
|------------------------|-------|
| xternal Document Links | Note  |