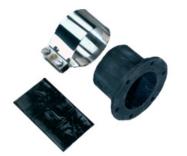

These innovative Wall feed through systems feature a design which reduces installation time. Each WF-Kit contains a rubber wall gland which fits inside the mounting plate to hold the coax in place, a butyl sealing compound and a tension clamp with two bolts.