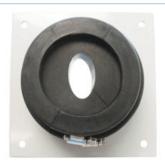

Molded rubber insert wall/roof feed through. Seals elliptical waveguide at building entrance. Aluminum split fastening ring.

FEATURES / BENEFITS

**Package Quantity** 

| External Document Links   | Notes                            |
|---------------------------|----------------------------------|
| Technical features        |                                  |
| STRUCTURE                 |                                  |
| Product Line              | Elliptical Waveguide Accessories |
| Product Type              | Wall/Roof Feed-Through System    |
| Feed-Through Component    | Single Entry Kit                 |
| Transmission Line Type    | E105, EP105                      |
| MECHANICAL SPECIFICATIONS |                                  |
| Feed-Through Holes        | 1                                |
| PACKAGING INFORMATION     |                                  |